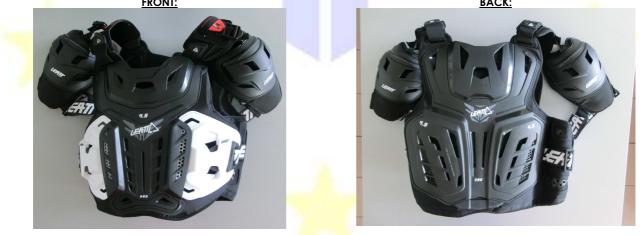

| Manufacturer:<br>(Responsible of the                                                                                                                                                                                                                                                                                                                                                                                                                                                                                                                                                                                                                                                                                                                                                                                                                                                                                                                                                                                                                                                                                                                                                                                                                                                                                                                                                                                                                                                                                                                                                                                                                                                                                                                                                                                                                                                                                                                                                                                                                                                                                             | LEATT CORPORATION<br>50, Kiepersol Cresc., Atlas Gardens – Contermanskloof –<br>DURBANVILLE – ZA-7550 CAPE TOWN – SOUTH AFRICA.<br>"Body-armor" for use by motorcyclists – including protectors of the back, shoulder and<br>chest in conformity with Harmonized Technical Standards: EN 1621-1:2012 + EN 1621-<br>2:2014 + Draft Standard: prEN 1621-3:2016. |  |  |  |  |
|----------------------------------------------------------------------------------------------------------------------------------------------------------------------------------------------------------------------------------------------------------------------------------------------------------------------------------------------------------------------------------------------------------------------------------------------------------------------------------------------------------------------------------------------------------------------------------------------------------------------------------------------------------------------------------------------------------------------------------------------------------------------------------------------------------------------------------------------------------------------------------------------------------------------------------------------------------------------------------------------------------------------------------------------------------------------------------------------------------------------------------------------------------------------------------------------------------------------------------------------------------------------------------------------------------------------------------------------------------------------------------------------------------------------------------------------------------------------------------------------------------------------------------------------------------------------------------------------------------------------------------------------------------------------------------------------------------------------------------------------------------------------------------------------------------------------------------------------------------------------------------------------------------------------------------------------------------------------------------------------------------------------------------------------------------------------------------------------------------------------------------|---------------------------------------------------------------------------------------------------------------------------------------------------------------------------------------------------------------------------------------------------------------------------------------------------------------------------------------------------------------|--|--|--|--|
| PPE)                                                                                                                                                                                                                                                                                                                                                                                                                                                                                                                                                                                                                                                                                                                                                                                                                                                                                                                                                                                                                                                                                                                                                                                                                                                                                                                                                                                                                                                                                                                                                                                                                                                                                                                                                                                                                                                                                                                                                                                                                                                                                                                             |                                                                                                                                                                                                                                                                                                                                                               |  |  |  |  |
| Type of PPE:                                                                                                                                                                                                                                                                                                                                                                                                                                                                                                                                                                                                                                                                                                                                                                                                                                                                                                                                                                                                                                                                                                                                                                                                                                                                                                                                                                                                                                                                                                                                                                                                                                                                                                                                                                                                                                                                                                                                                                                                                                                                                                                     |                                                                                                                                                                                                                                                                                                                                                               |  |  |  |  |
| Category of PPE:                                                                                                                                                                                                                                                                                                                                                                                                                                                                                                                                                                                                                                                                                                                                                                                                                                                                                                                                                                                                                                                                                                                                                                                                                                                                                                                                                                                                                                                                                                                                                                                                                                                                                                                                                                                                                                                                                                                                                                                                                                                                                                                 | II: Personal Protective Equipment against "medium" risks.<br>This certificate is based on the reference standards listed below: <b>its validity</b> is no longer<br>ensured should new version of the standards come into force.                                                                                                                              |  |  |  |  |
| Model                                                                                                                                                                                                                                                                                                                                                                                                                                                                                                                                                                                                                                                                                                                                                                                                                                                                                                                                                                                                                                                                                                                                                                                                                                                                                                                                                                                                                                                                                                                                                                                                                                                                                                                                                                                                                                                                                                                                                                                                                                                                                                                            | "Chest Protector LEATT 4.5 PRO black"<br>Codes: 5017120100/101 (*)                                                                                                                                                                                                                                                                                            |  |  |  |  |
| Description:                                                                                                                                                                                                                                                                                                                                                                                                                                                                                                                                                                                                                                                                                                                                                                                                                                                                                                                                                                                                                                                                                                                                                                                                                                                                                                                                                                                                                                                                                                                                                                                                                                                                                                                                                                                                                                                                                                                                                                                                                                                                                                                     | CHEST PROTECTOR:<br>design: multilayer construction;                                                                                                                                                                                                                                                                                                          |  |  |  |  |
| FRONT:                                                                                                                                                                                                                                                                                                                                                                                                                                                                                                                                                                                                                                                                                                                                                                                                                                                                                                                                                                                                                                                                                                                                                                                                                                                                                                                                                                                                                                                                                                                                                                                                                                                                                                                                                                                                                                                                                                                                                                                                                                                                                                                           | external shell: declared black and white PE marked "LEATT 4.5 PRO" color white, partially                                                                                                                                                                                                                                                                     |  |  |  |  |
|                                                                                                                                                                                                                                                                                                                                                                                                                                                                                                                                                                                                                                                                                                                                                                                                                                                                                                                                                                                                                                                                                                                                                                                                                                                                                                                                                                                                                                                                                                                                                                                                                                                                                                                                                                                                                                                                                                                                                                                                                                                                                                                                  | perforated, stitched at the padding; insert of declared black PU;<br>internal and external coating (in contact with the body): declared black Lycra;                                                                                                                                                                                                          |  |  |  |  |
|                                                                                                                                                                                                                                                                                                                                                                                                                                                                                                                                                                                                                                                                                                                                                                                                                                                                                                                                                                                                                                                                                                                                                                                                                                                                                                                                                                                                                                                                                                                                                                                                                                                                                                                                                                                                                                                                                                                                                                                                                                                                                                                                  | mid-layer: black foam "Sansheng 7 mm 70A shore" partially perforated and sheet of plastic                                                                                                                                                                                                                                                                     |  |  |  |  |
| San FUMSA                                                                                                                                                                                                                                                                                                                                                                                                                                                                                                                                                                                                                                                                                                                                                                                                                                                                                                                                                                                                                                                                                                                                                                                                                                                                                                                                                                                                                                                                                                                                                                                                                                                                                                                                                                                                                                                                                                                                                                                                                                                                                                                        | material partially perforated;                                                                                                                                                                                                                                                                                                                                |  |  |  |  |
| SAN                                                                                                                                                                                                                                                                                                                                                                                                                                                                                                                                                                                                                                                                                                                                                                                                                                                                                                                                                                                                                                                                                                                                                                                                                                                                                                                                                                                                                                                                                                                                                                                                                                                                                                                                                                                                                                                                                                                                                                                                                                                                                                                              | padding: declared grey PEX foam;                                                                                                                                                                                                                                                                                                                              |  |  |  |  |
|                                                                                                                                                                                                                                                                                                                                                                                                                                                                                                                                                                                                                                                                                                                                                                                                                                                                                                                                                                                                                                                                                                                                                                                                                                                                                                                                                                                                                                                                                                                                                                                                                                                                                                                                                                                                                                                                                                                                                                                                                                                                                                                                  | <u>edge</u> : black textile;                                                                                                                                                                                                                                                                                                                                  |  |  |  |  |
|                                                                                                                                                                                                                                                                                                                                                                                                                                                                                                                                                                                                                                                                                                                                                                                                                                                                                                                                                                                                                                                                                                                                                                                                                                                                                                                                                                                                                                                                                                                                                                                                                                                                                                                                                                                                                                                                                                                                                                                                                                                                                                                                  | fastening system: fixed to the body with two black adjustable elastic waist-belts marked "LEATT" and a black POM plastic buckle.                                                                                                                                                                                                                              |  |  |  |  |
| and a second sec   | BACK PROTECTOR:                                                                                                                                                                                                                                                                                                                                               |  |  |  |  |
|                                                                                                                                                                                                                                                                                                                                                                                                                                                                                                                                                                                                                                                                                                                                                                                                                                                                                                                                                                                                                                                                                                                                                                                                                                                                                                                                                                                                                                                                                                                                                                                                                                                                                                                                                                                                                                                                                                                                                                                                                                                                                                                                  | <u>design</u> : multilayer construction;                                                                                                                                                                                                                                                                                                                      |  |  |  |  |
| BACK:                                                                                                                                                                                                                                                                                                                                                                                                                                                                                                                                                                                                                                                                                                                                                                                                                                                                                                                                                                                                                                                                                                                                                                                                                                                                                                                                                                                                                                                                                                                                                                                                                                                                                                                                                                                                                                                                                                                                                                                                                                                                                                                            | external shell: declared black PE marked "LEATT 4.5 PRO", partially perforated, stitched at the                                                                                                                                                                                                                                                               |  |  |  |  |
| Priese<br>Constant of the second | padding; insert of declared black PU;<br>internal and external coating (in contact with the body): declared black Lycra;                                                                                                                                                                                                                                      |  |  |  |  |
|                                                                                                                                                                                                                                                                                                                                                                                                                                                                                                                                                                                                                                                                                                                                                                                                                                                                                                                                                                                                                                                                                                                                                                                                                                                                                                                                                                                                                                                                                                                                                                                                                                                                                                                                                                                                                                                                                                                                                                                                                                                                                                                                  | mid-layer: two layers of black foam "Sansheng 7 mm 70A shore", partially perforated; padding: declared grey PEX foam;                                                                                                                                                                                                                                         |  |  |  |  |
|                                                                                                                                                                                                                                                                                                                                                                                                                                                                                                                                                                                                                                                                                                                                                                                                                                                                                                                                                                                                                                                                                                                                                                                                                                                                                                                                                                                                                                                                                                                                                                                                                                                                                                                                                                                                                                                                                                                                                                                                                                                                                                                                  | edge: black textile;                                                                                                                                                                                                                                                                                                                                          |  |  |  |  |
|                                                                                                                                                                                                                                                                                                                                                                                                                                                                                                                                                                                                                                                                                                                                                                                                                                                                                                                                                                                                                                                                                                                                                                                                                                                                                                                                                                                                                                                                                                                                                                                                                                                                                                                                                                                                                                                                                                                                                                                                                                                                                                                                  | fastening system: fixed to the body with two black adjustable elastic waist-belts marked "LEATT" and a black POM plastic buckle.                                                                                                                                                                                                                              |  |  |  |  |
|                                                                                                                                                                                                                                                                                                                                                                                                                                                                                                                                                                                                                                                                                                                                                                                                                                                                                                                                                                                                                                                                                                                                                                                                                                                                                                                                                                                                                                                                                                                                                                                                                                                                                                                                                                                                                                                                                                                                                                                                                                                                                                                                  | SHOULDER PROTECTOR:                                                                                                                                                                                                                                                                                                                                           |  |  |  |  |
|                                                                                                                                                                                                                                                                                                                                                                                                                                                                                                                                                                                                                                                                                                                                                                                                                                                                                                                                                                                                                                                                                                                                                                                                                                                                                                                                                                                                                                                                                                                                                                                                                                                                                                                                                                                                                                                                                                                                                                                                                                                                                                                                  | design: multilayer construction;                                                                                                                                                                                                                                                                                                                              |  |  |  |  |
|                                                                                                                                                                                                                                                                                                                                                                                                                                                                                                                                                                                                                                                                                                                                                                                                                                                                                                                                                                                                                                                                                                                                                                                                                                                                                                                                                                                                                                                                                                                                                                                                                                                                                                                                                                                                                                                                                                                                                                                                                                                                                                                                  | external shell: declared black PE marked "LEATT" color white, partially perforated, stitched to the padding;                                                                                                                                                                                                                                                  |  |  |  |  |
|                                                                                                                                                                                                                                                                                                                                                                                                                                                                                                                                                                                                                                                                                                                                                                                                                                                                                                                                                                                                                                                                                                                                                                                                                                                                                                                                                                                                                                                                                                                                                                                                                                                                                                                                                                                                                                                                                                                                                                                                                                                                                                                                  | e <u>xternal lining:</u> declared black Lycra;                                                                                                                                                                                                                                                                                                                |  |  |  |  |
|                                                                                                                                                                                                                                                                                                                                                                                                                                                                                                                                                                                                                                                                                                                                                                                                                                                                                                                                                                                                                                                                                                                                                                                                                                                                                                                                                                                                                                                                                                                                                                                                                                                                                                                                                                                                                                                                                                                                                                                                                                                                                                                                  | internal (in contact with the body): black perforated textile;                                                                                                                                                                                                                                                                                                |  |  |  |  |
|                                                                                                                                                                                                                                                                                                                                                                                                                                                                                                                                                                                                                                                                                                                                                                                                                                                                                                                                                                                                                                                                                                                                                                                                                                                                                                                                                                                                                                                                                                                                                                                                                                                                                                                                                                                                                                                                                                                                                                                                                                                                                                                                  | mid-layer: black foam, partially perforated "5 mm 70A SANSHENG sheet";                                                                                                                                                                                                                                                                                        |  |  |  |  |
|                                                                                                                                                                                                                                                                                                                                                                                                                                                                                                                                                                                                                                                                                                                                                                                                                                                                                                                                                                                                                                                                                                                                                                                                                                                                                                                                                                                                                                                                                                                                                                                                                                                                                                                                                                                                                                                                                                                                                                                                                                                                                                                                  | padding: declared grey PEX foam;                                                                                                                                                                                                                                                                                                                              |  |  |  |  |
|                                                                                                                                                                                                                                                                                                                                                                                                                                                                                                                                                                                                                                                                                                                                                                                                                                                                                                                                                                                                                                                                                                                                                                                                                                                                                                                                                                                                                                                                                                                                                                                                                                                                                                                                                                                                                                                                                                                                                                                                                                                                                                                                  | edge: black textile;                                                                                                                                                                                                                                                                                                                                          |  |  |  |  |
|                                                                                                                                                                                                                                                                                                                                                                                                                                                                                                                                                                                                                                                                                                                                                                                                                                                                                                                                                                                                                                                                                                                                                                                                                                                                                                                                                                                                                                                                                                                                                                                                                                                                                                                                                                                                                                                                                                                                                                                                                                                                                                                                  | fastening system: fixed to the body with a black adjustable elastic waist-belt marked "LEATT" colo white.                                                                                                                                                                                                                                                     |  |  |  |  |
|                                                                                                                                                                                                                                                                                                                                                                                                                                                                                                                                                                                                                                                                                                                                                                                                                                                                                                                                                                                                                                                                                                                                                                                                                                                                                                                                                                                                                                                                                                                                                                                                                                                                                                                                                                                                                                                                                                                                                                                                                                                                                                                                  | (*) <u>article</u> : "CHEST PROTECTOR 4.5 PRO BLACK #XXL" (5017120101);                                                                                                                                                                                                                                                                                       |  |  |  |  |
|                                                                                                                                                                                                                                                                                                                                                                                                                                                                                                                                                                                                                                                                                                                                                                                                                                                                                                                                                                                                                                                                                                                                                                                                                                                                                                                                                                                                                                                                                                                                                                                                                                                                                                                                                                                                                                                                                                                                                                                                                                                                                                                                  | It differs from model "CHEST PROTECTOR 4.5 PRO BLACK" (5017120100) only for the bigger dimensions.                                                                                                                                                                                                                                                            |  |  |  |  |